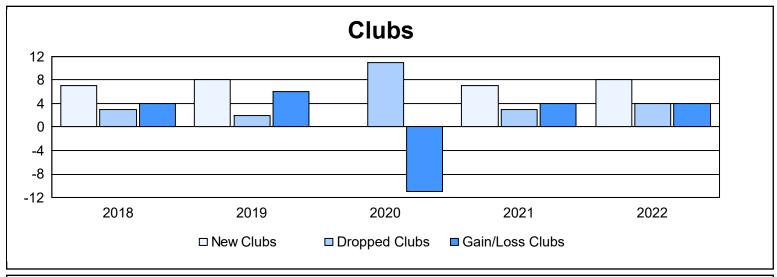

District 320 A As of June 2022 Cumulative

| Year      | New<br>Clubs | Dropped<br>Clubs | Gain/<br>Loss<br>Clubs | New<br>Members | Charter<br>Members | Reinstate<br>Members | Transfer<br>Members | Total<br>Member<br>Added | Total<br>Members<br>Dropped | Gain/<br>Loss<br>Members |
|-----------|--------------|------------------|------------------------|----------------|--------------------|----------------------|---------------------|--------------------------|-----------------------------|--------------------------|
| 2017-2018 | 7            | 3                | 4                      | 530            | 190                | 39                   | 4                   | 763                      | 484                         | 279                      |
| 2018-2019 | 8            | 2                | 6                      | 305            | 197                | 91                   | 1                   | 594                      | 567                         | 27                       |
| 2019-2020 | 0            | 11               | -11                    | 119            | 15                 | 12                   | 20                  | 166                      | 794                         | -628                     |
| 2020-2021 | 7            | 3                | 4                      | 234            | 253                | 19                   | 5                   | 511                      | 356                         | 155                      |
| 2021-2022 | 8            | 4                | 4                      | 487            | 241                | 46                   | 8                   | 782                      | 398                         | 384                      |
| Average   | 6            | 5                | 1                      | 335            | 179                | 41                   | 8                   | 563                      | 520                         | 43                       |